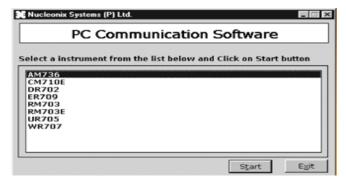

Window below shows the startup screen of the data communication software, from which the user can select any one of the models to download the data.